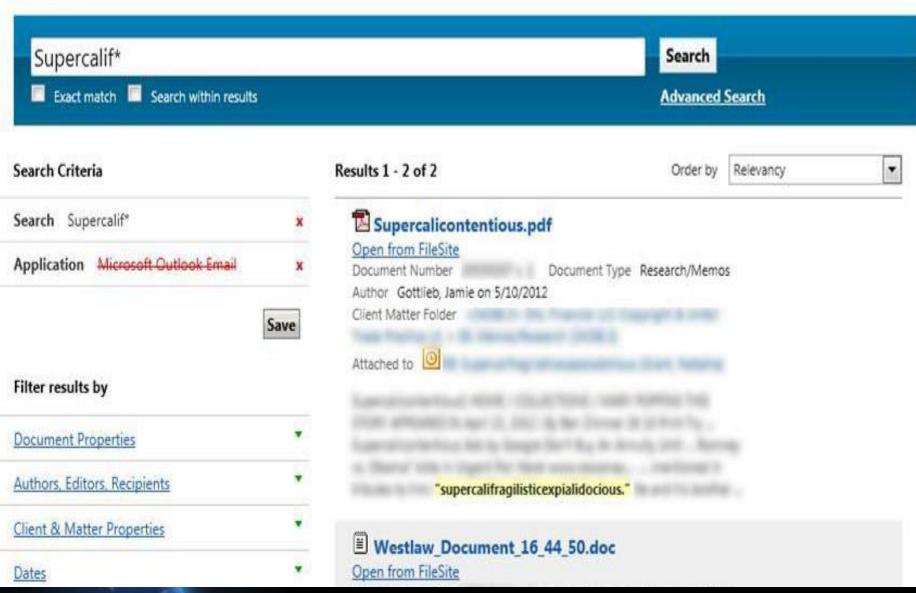

## THE GOOD NEWS:

You found the document

## THE BAD NEWS:

- All Attorneys e-mailed
- 5 minutes lost per 30 seconds
- \$800,000 lost per year