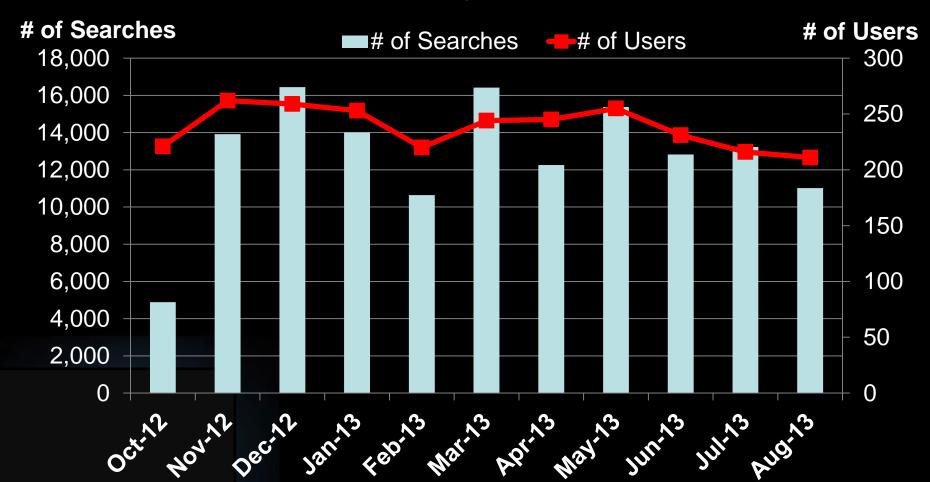

#### **OneSearch Usage**

Total # of Searches: 145,587 Average # of Searches per Month: 12,821

Total # of Users: 592 Average # of Users per Month: 238